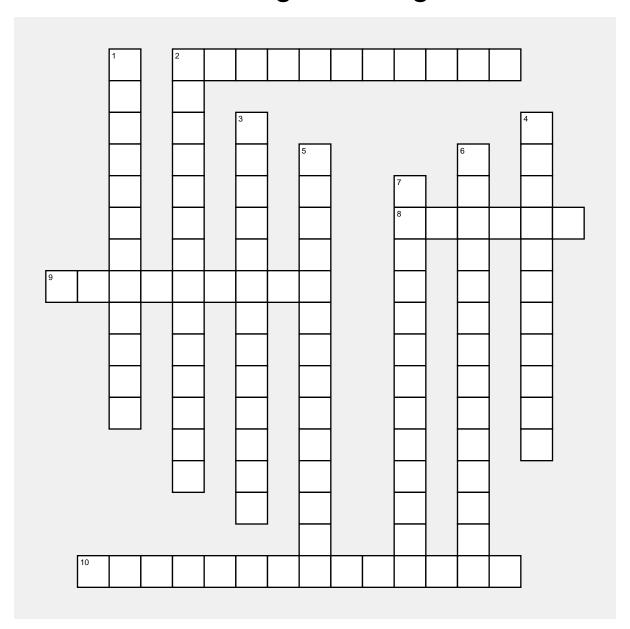

## Horizontal

- 2) WHAT ARE YOU CALLED?CASUAL
- **8)** I AM
- 9) HOW ARE YOU? CASUAL
- **10)** GOOD-BYE

## Vertical

- 1) HOW ARE YOU? INFORMAL
- 2) HOW ARE YOU? FORMAL
- 3) WHAT IS YOUR NAME?FORMAL
- 4) LIKEWISE
- 5) WHAT IS YOUR NAME?CASUAL
- 6) WHERE ARE YOU FROM?FORMAL
- 7) WHAT ARE YOU CALLED?FORMAL