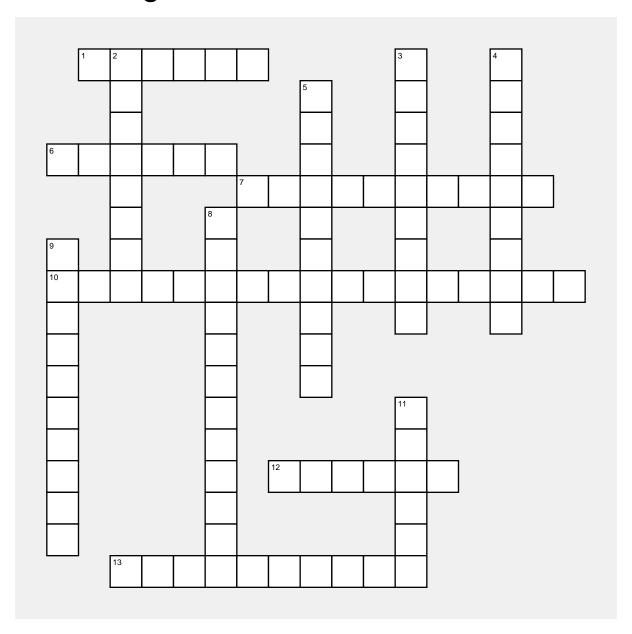

## geni@I B1 E 05 Verben

## Horizontal

- 1) TO HATE
- 6) TO OFFER
- 7) TO CONVINCE
- 10) TO AGREE WITH
- 12) TO SUFFER
- 13) TO HAVE A TURN

## Vertical

- 2) TO SUPPOSE
- 3) TO ORDER
- 4) TO CUT
- 5) TO HAVE ALONG
- 8) TO PAY BACK
- 9) TO SPEND TIME WITH
- **11)** TO TURN